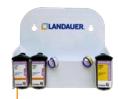

## 

**BADGE BOARD** Centralize your participants' dosimeters

00

LANDAUER® thinks outside the badge and offers tools to help you in the daily management of your dosimetry.

XS board from 1 to 5 dosimeters H 18 cm x I 20 cm\*